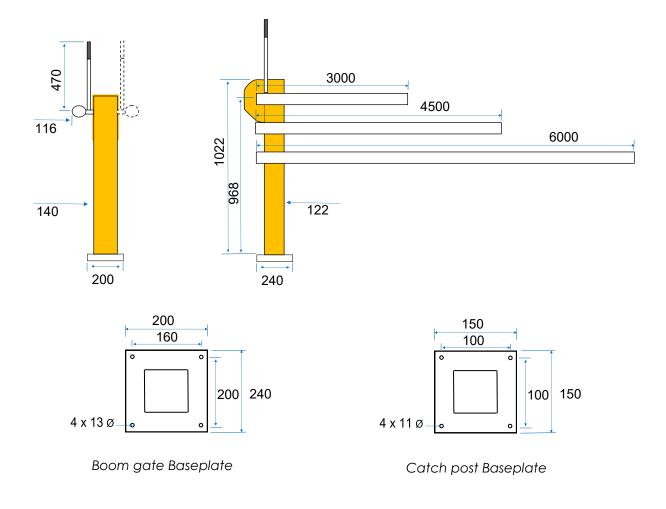

## **Technical Specifications**

| Specifications     | Sentinel MB2 Manual Boom Gate                                                                     |
|--------------------|---------------------------------------------------------------------------------------------------|
| Cabinet Material   | 3cr12 Stainless Steel x 2.5 mm thick                                                              |
| Cabinet Dimension  | 140 x 122 mm                                                                                      |
| Boom Centre Height | 968 mm                                                                                            |
| Weight             | Cabinet 38 Kg Catch post ???                                                                      |
| Colour             | Traffic Yellow                                                                                    |
| Concrete Base      | 250 mm x 300 mm x 300 mm                                                                          |
| Pole               | 3 m, 4.5 and 6 metre<br>76 mm round aluminium powder coated white with<br>red reflective stickers |

### **Dimensions**