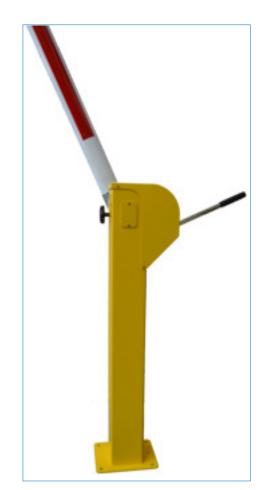

# Sentinel MB2 Manual Boom Gate

Manual barrier boom gate with innovative internal spring balance mechanism

The Sentinel MB2 Manual Boom Gates are ideal for use in applications where electrical power is not available or low use situations such as car yards, temporary installations on building sites and mine roads.

Designed to make light work of raising and lowering the boom pole Sentinel MB2 features an innovative internal spring balance mechanism to achieve this.

The manual boom gate is a cost effective solution compared to an automatic boom gate.

- Actuating operating handle: enables comfortable and easy handling of the boom pole.
- Simple locking mechanism: for convenience the pole can be locked in the open or close position using the thumbwheel located on the outside of the cabinet.
- Secure: If additional security is required a padlock can also be fitted to the catch post.
- Balancing mechanism: the easy to use boom gate has a spring that balances the pole and a catch post to hold the pole when closed reducing wear on the internal components.
- Long lasting, strong and durable: the cabinet is made from 3CR12 stainless steel and powder coated with a UV stabilised powder making it suitable for some of the harshest operating environments.
- Low maintenance: the boom pole is supported in heavy duty industrial bearings and requires little maintenance.