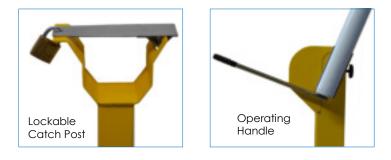

- Actuating operating handle: enables comfortable and easy handling of the boom pole.
- Simple locking mechanism: for convenience the pole can be locked in the open or close position using the thumbwheel located on the outside of the cabinet.
- Secure: If additional security is required a padlock can also be fitted to the catch post.
- Balancing mechanism: the easy to use boom gate has a spring that balances the pole and a catch post to hold the pole when closed reducing wear on the internal components.
- Long lasting, strong and durable: the cabinet is made from 3CR12 stainless steel and powder coated with a UV stabilised powder making it suitable for some of the harshest operating environments.
- Low maintenance: the boom pole is supported in heavy duty industrial bearings and requires little maintenance.